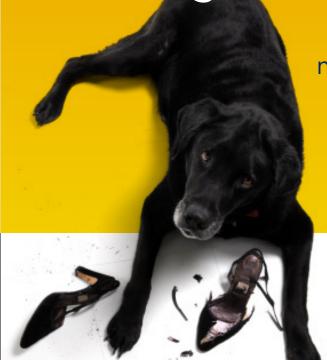

# What goes in doesn't always come out.

Some pets will eat anything. That usually means a trip to the vet. Save up to 20% on pet insurance through your alumni's partnership with Liberty Mutual Insurance.

### What goes in doesn't always come out.

Some pets will eat anything. That usually means a trip to the vet. Save up to 20% on pet insurance through your alumni's partnership with Liberty Mutual Insurance.