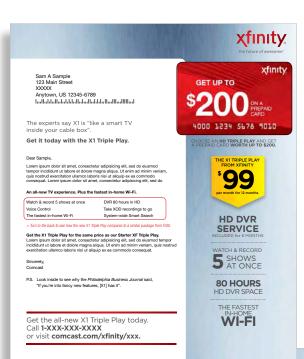

Get the X1 Triple Play from XFINITY for just \$99 a month for 12 months.

► Call 1-XXX-XXXX or visit comcast.com/xfinity/xxx.

xfinity. Sam A Sample 123 Main Street XXXXX xxxxx Anytown, US 12345-6789

THE NEW X1 TRIPLE PLAY FROM XFINITY\* RAISES THE BAR. WITHOUT RAISING THE PRICE.

**DVR** Introducing the X1 Triple Play from XFINITY. New features. New interface. Same price.

Now get the new feature-packed X1 Triple Play for the same price as our Starter XF Triple Play.

> Sam A Sample 123 Main Street Anytown, US 12345-6789

Get more advanced features. More speed. And more DVR space

Anyroom DVR

Record 4 shows while watching a 5th System-wide Smart Search Record 60 hours of HD DVR

> Turn to the back to see how the new X1 Triple Play compares to our Starter XF Triple Play.

Right now, get the X1 Triple Play for the same price as our regular Triple Play. Rethink what you know about home entertainment with the X1 Triple Play. For a limited time, it's just \$99 a month for 12 months, plus HD DVR service is included for 6 months. Call 1-XXX-XXXX-XXXX or visit comeast.com/x1 today.