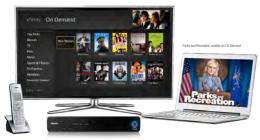

## X1 gives you instant access to all your entertainment.

- See what's on live TV, XFINITY On Demand™ and X1 DVR with one simple search.
- Get personalized recommendations based on what you're watching.
- Access a vast entertainment library any time, on any screen with XFINITY On Demand.

### X1 gives you instant access to all of your entertainment. See what's on live TV, XFINITY On Demand™ and X1 DVR with

- one simple search.
- Access a vast entertainment library any time, on any screen with XFINITY On Demand.

See what makes X1 the world's first Entertainment Operating System See winst makes A1 the world's linst International topperating Systems of the World's A1 delivers an interactive TV experience and gives you instant access to all of your entertainment. You'll get integrated search results across live TV, XFINITY On Demand\*\* and your DVR. What's more, XI provides personalized recommendations and apps like Facebook, Pandora and Weather — right on your TV.