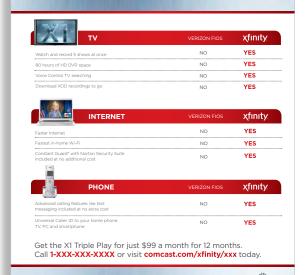

Call and ask how to get up to \$200 on a prepaid card when you select an HD Triple Play.

See for yourself how the X1 Triple Play from XFINITY® stacks up against a comparable FiOS Triple Play.

are in: The X1 Triple Play completely

Switch to the new X1 Triple Play from XFINITY®

for the same price as our Starter XF Triple Play.

Turn over to see how the X1 Triple Play compares to a similar package from FiOS > >

**HD DVR** SERVICE WATCH & RECORD 5 SHOWS AT ONCE

Right now, get the X1 Triple Play for the same price as our regular Triple Play. Rethink what you know about home entertainment with the X1 Triple Play. For a limited time, it's just \$99 a month for 12 months, plus HD DVR service is included for 6 months. Call 1-XXX-XXXX-XXXX or visit comeast.com/x1 today.