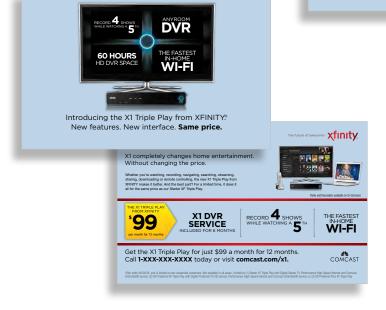

**DVR** Introducing the X1 Triple Play from XFINITY. New features. New interface. Same price.

Now get the new feature-packed X1 Triple Play for the same price as our Starter XF Triple Play.

> Sam A Sample 123 Main Street Anytown, US 12345-6789

The X1 Triple Play changes everything — except the price. So for a limited time, you can get it for just \$99 per month for 12 months. Call today and you'll also get HD DVR service included for 6 months.

Get more advanced features. More speed. And more DVR space

Anyroom DVR

Record 4 shows while watching a 5th System-wide Smart Search Record 60 hours of HD DVR

> Turn to the back to see how the new X1 Triple Play compares to our Starter XF Triple Play.

THE FASTEST IN-HOME WI-FI

**60 HOURS** HD DVR SPACE e Play offers everything in our riple Play. And then some.