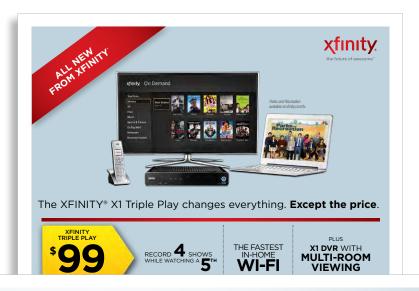

### The new XFINITY\* X1 Triple Play changes everything. EXCEPT THE PRICE.

Packed with innovative features, the X1 Platform™ from XFINITY® delivers an interactive TV experience like no other. And it's only available with the XFINITY X1 Triple Play.

## SAME PRICE ▶

\$99 per month for 12 months when you enroll in EcoBill\* paperless billing

## Now everybody's happy.

Record up to four shows while you're watching a fifth.

## Lightning-fast Internet speeds.

- Get the fastest in-home Wi-Fi for all rooms, all devices, all the time.
- Chat, surf, stream HD movies and game online.
- Enjoy reliably fast speeds even when everyone's online at the same time